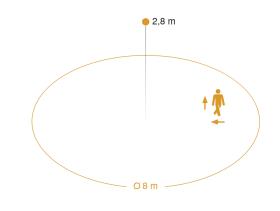

# HF 3360 DALI-2 Application Controller - surface, rd. EAN 4007841 033736

**Dimension Drawing** 

Mögliche Montagehöhe: 2,00 m – 4,00 m Orange: radial und tangential

# Master circuit diagram

**Detection Zone** 