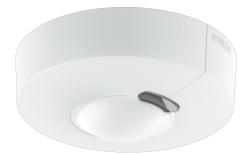

### **Function description**

Perfection through and through. High-frequency motion detector HF 3360, ideal for basement corridors, stairwells, multi-storey car parks, installation height 2.8 m, 360° angle of coverage, reach 1 – 8 m (radial), detection regardless of temperature, HF-sensor technology also detects movement through glass, wood and stud walls. Available either in round or square surface-mounted and concealed version.