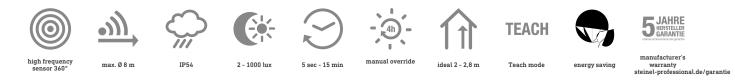

# **Technical specifications**

| Motion detectors                           |
|--------------------------------------------|
| 126 x 52 mm                                |
| 220 – 240 V / 50 – 60 Hz                   |
| High frequency                             |
| Indoors                                    |
| wall, ceiling, corner                      |
| Surface wiring                             |
| 2,00 – 4,00 m                              |
| Ø 8 m (50 m²)                              |
| Ø 8 m (50 m²)                              |
| 5,8 GHz                                    |
| 360 °                                      |
| 180 °                                      |
| 2,8 m                                      |
| No                                         |
| Yes                                        |
| No                                         |
| Yes                                        |
| also through glass, wood and stud<br>walls |
| Yes                                        |
| 2 – 1000 lx                                |
| 5 s – 15 Min.                              |
|                                            |