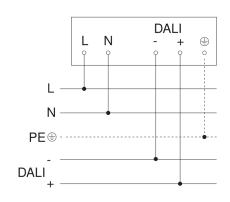

ler -<br>surface, rd.                                                                 |
| PU1, EAN                                        | 4007841033736                                                                                                   |

#### Accessories

| EAN 4007841 592806 | User remote control RC5     |
|--------------------|-----------------------------|
| EAN 4007841 559410 | Service remote control RC8  |
| EAN 4007841 009151 | Remote control Smart Remote |
| EAN 4007841 056698 | Black cover for HF 3360     |

## Motion detector - Professional Line

# HF 3360 DALI-2 Application Controller - surface, rd. EAN 4007841 033736





**Dimension Drawing** 



Mögliche Montagehöhe: 2,00 m – 4,00 m Orange: radial und tangential

# Master circuit diagram

**Detection Zone**