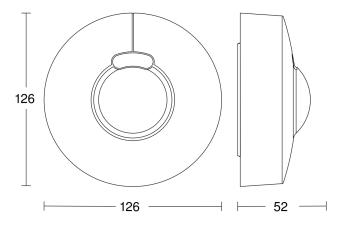

# HF 3360 DALI-2 Application Controller - surface, rd. EAN 4007841 033736

**Dimension Drawing** 

Mögliche Montagehöhe: 2,00 m – 4,00 m Orange: radial und tangential